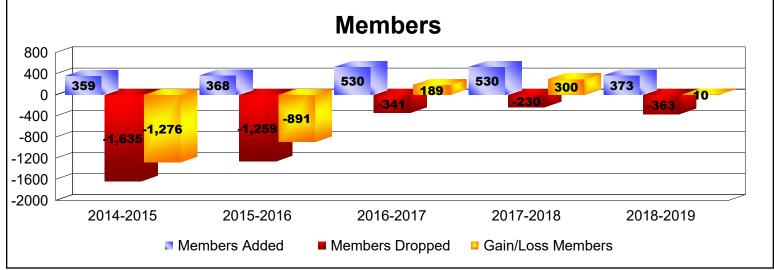

District 321A3 As of June 2019 Cumulative

| Year      | New<br>Clubs | Dropped<br>Clubs | Gain/<br>Loss<br>Clubs | New<br>Members | Charter<br>Members | Reinstate<br>Members | Transfer<br>Members | Total<br>Member<br>Added | Total<br>Members<br>Dropped | Gain/<br>Loss<br>Members |
|-----------|--------------|------------------|------------------------|----------------|--------------------|----------------------|---------------------|--------------------------|-----------------------------|--------------------------|
| 2014-2015 | 3            | -41              | -38                    | 201            | 77                 | 66                   | 15                  | 359                      | -1635                       | -1276                    |
| 2015-2016 | 0            | -32              | -32                    | 134            | 48                 | 73                   | 113                 | 368                      | -1259                       | -891                     |
| 2016-2017 | 3            | -5               | -2                     | 298            | 136                | 72                   | 24                  | 530                      | -341                        | 189                      |
| 2017-2018 | 3            | -1               | 2                      | 402            | 101                | 23                   | 4                   | 530                      | -230                        | 300                      |
| 2018-2019 | 10           | -2               | 8                      | 120            | 248                | 5                    | 0                   | 373                      | -363                        | 10                       |
| Average   | 4            | -16              | -12                    | 231            | 122                | 48                   | 31                  | 432                      | -766                        | -334                     |