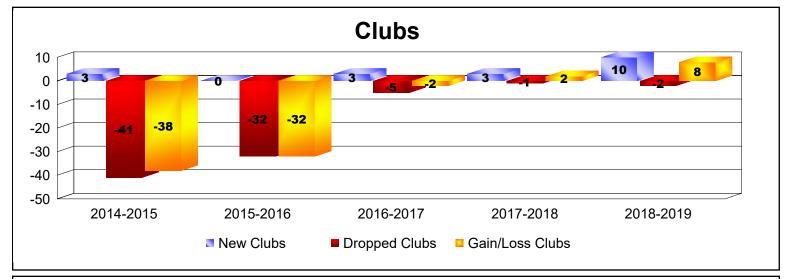

District 321A3 As of June 2019 Cumulative

| Year      | New<br>Clubs | Dropped<br>Clubs | Gain/<br>Loss<br>Clubs | New<br>Members | Charter<br>Members | Reinstate<br>Members | Transfer<br>Members | Total<br>Member<br>Added | Total<br>Members<br>Dropped | Gain/<br>Loss<br>Members |
|-----------|--------------|------------------|------------------------|----------------|--------------------|----------------------|---------------------|--------------------------|-----------------------------|--------------------------|
| 2014-2015 | 3            | -41              | -38                    | 201            | 77                 | 66                   | 15                  | 359                      | -1635                       | -1276                    |
| 2015-2016 | 0            | -32              | -32                    | 134            | 48                 | 73                   | 113                 | 368                      | -1259                       | -891                     |
| 2016-2017 | 3            | -5               | -2                     | 298            | 136                | 72                   | 24                  | 530                      | -341                        | 189                      |
| 2017-2018 | 3            | -1               | 2                      | 402            | 101                | 23                   | 4                   | 530                      | -230                        | 300                      |
| 2018-2019 | 10           | -2               | 8                      | 120            | 248                | 5                    | 0                   | 373                      | -363                        | 10                       |
| Average   | 4            | -16              | -12                    | 231            | 122                | 48                   | 31                  | 432                      | -766                        | -334                     |